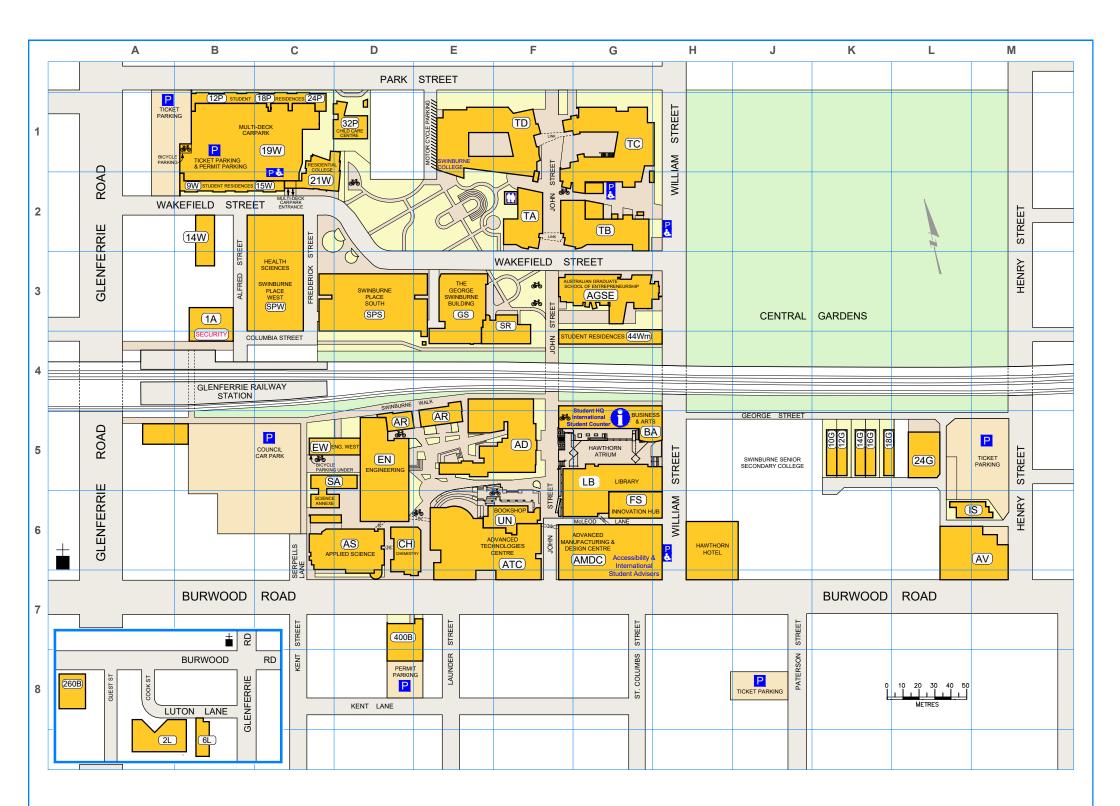

| BUILDING NAME                                  | BLDG.         | REF. |
|------------------------------------------------|---------------|------|
| 1 Alfred St                                    | 1A            | B 3  |
| 2 Luton Lane                                   | 2L            | A 8  |
| 6 Luton Lane                                   | 6L            | A 8  |
| 21 Wakefield St                                | 21W           | C 2  |
| 24 George St                                   | 24G           | L 5  |
| 32 Park St                                     | 32P           | D 1  |
| 60 William St                                  | 60Wm          | G 5  |
| 260 Burwood Rd                                 | 260B          | A 8  |
| 400 Burwood Rd                                 | 400B          | D 7  |
| Old Administration Building                    | AD            | F 5  |
| Advanced Manufacturing & Design Centre         | AMDC          | G 6  |
| Advanced Technologies Centre                   | ATC           | E 6  |
| Applied Sciences Building                      | AS            | D 6  |
| Arts Building                                  | AR            | E 5  |
| Australian Graduate School of Entrepreneurship | AGSE          | G 3  |
| Aviation Building                              | AV            | M 6  |
| Business & Arts Building                       | BA            | G 5  |
| Chemistry Building                             | CH            | D 6  |
| Engineering Building                           | EN            | D 5  |
| Engineering - West Building                    | EW            | C 5  |
| Innovation Hub & Design Factory Melbourne      | FS            | G 6  |
| IS Building                                    | IS            | M 6  |
| Library                                        | LB            | G 5  |
| Multi-Deck Car Park                            | 19W           | C 1  |
| Science Annexe                                 | SA            | C 5  |
| SR Building                                    | SR            | F 3  |
| Student Residences - Park St                   | 12P, 18P, 24P | B 1  |
| Student Residences - Wakefield St              | 9W, 15W       | B 2  |
| Student Residences - William St                | 44Wm          | G 4  |
| Swinburne Place South                          | SPS           | D 3  |
| Swinburne Place West, Health Sciences          | SPW           | C 3  |
| TA Building                                    | ТА            | F 2  |
| TB Building                                    | ТВ            | G 2  |
| TC Building                                    | TC            | G 1  |
| TD Building                                    | TD            | F 1  |
| The George Swinburne Building                  | GS            | E 3  |
| UN Building                                    | UN            | F 6  |